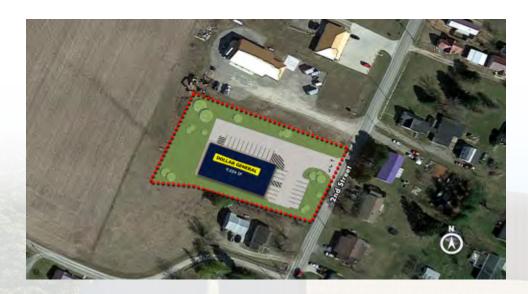

This Dollar General is highly visible as it is strategically positioned on Old Somerset Pike which sees 2,113 cars per day, and also connects Highway 150 and Highway 27. The ten mile population from the site is 18,784 while the three mile average household income is \$56,924 per year, making this location ideal for a Dollar General.