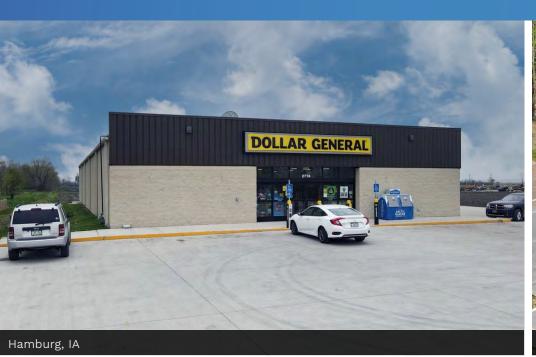

the BBB S&P rated company was established in 1939. There are more than 18,000+ stores with more than 140,000 employees, located across 47 states. Dollar General has more retail locations than any retailer in America. The Dollar General store format has typically been in rural and suburban markets, now they are expanding into more densely populated areas. Opened 1,050 new stores in 2021, and planning to open an additional 1,110 in 2022. The Dollar General strategy is to deliver a hassle-free experience to consumers, by providing a carefully edited assortment of the most popular brands in both retail and consumer products.



18,000+ STORES ACROSS 47 STATES











Brodhead, KY







Hagerhill, KY





Reinbeck, IA





Newport, NC





Cynthiana, KY



London, KY



Wesley, AR





























1800 NY-29, Galway, NY 12074

**Galway, New York** is a town located in Saratoga County, New York. The town contains a village also named Galway. Both the town and village are located in the western part of the county, north of Schenectady.

Galway is a rural community with a mixture of small business, farming, and residential homes. The town is home to both year-round and seasonal residents. It was originally named New Galloway after Galloway in Scotland. When the town was incorporated, however, it was incorrectly recorded as Galway. Although the spelling is the same as Galway, Ireland, it is not pronounced the same.

This Dollar General is highly visible as it is strategically positioned on the corner of Sacandaga Rd & New York State Route 29 which sees **12,530 cars