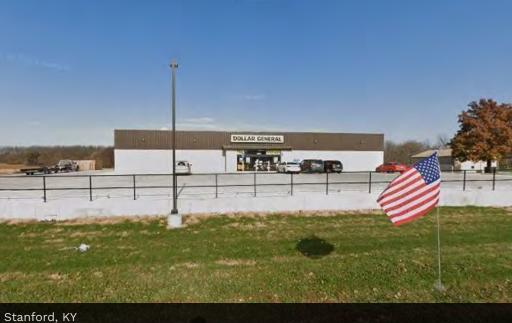

2804 KY-198, Stanford, KY 40484

Stanford, Kentucky is a home rule-class city in Lincoln County, Kentucky. It is the second oldest settlement in Kentucky, having been founded in 1775. It is the county seat of Lincoln County. Stanford is part of the Danville Micropolitan Statistical Area. Founded by Benjamin Logan as "St. Asaph"; the early settlement was also known simply as "Logan's Fort". The site of the fort is about one mile west of the courthouse at the center of town. The name "Fort Logan" is still used to this day by local businesses, including the Fort Logan Hospital and Standing Fort Collectibles. The main street was built on what was originally a buffalo trail.

This Dollar General is highly visible as it is strategically positioned on KY Hwy 198 which sees 1,387 cars per day. The ten mile population from the site is 24,905 while the three mile average household income is \$55,348 per year, making this location ideal for a Dollar General.