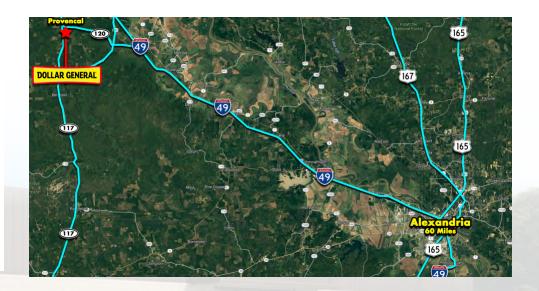

This Dollar General is highly visible as it is strategically positioned on Grundy Ave which **sees 3,290 cars per day**. The ten mile population from the site is 10,411 while the three mile average household income is \$87,234 per year, making this location ideal for a Dollar General.