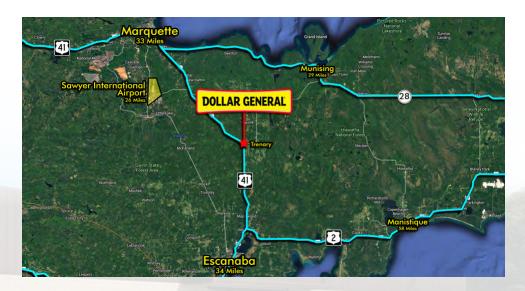

|    | A0. |
|-----------|--------------|------------|----|-----|
| **<br>*** |              |            |    | T.  |
| *         | POLIN CHICAL | EMERSON RD | 41 |     |

| POPULATION            | 3 MILES   | 5 MILES   | 10 MILES  |
|-----------------------|-----------|-----------|-----------|
| Total Population 2022 | 291       | 719       | 1,450     |
| Median Age            | 48.3      | 48.2      | 49.3      |
| # Of Persons Per HH   | 2.3       | 2.3       | 2.3       |
| HOUSEHOLDS & INCOME   | 3 MILES   | 5 MILES   | 10 MILES  |
| Total Households      | 111       | 270       | 580       |
| Average HH Income     | \$61,342  | \$60,754  | \$62,547  |
| Median House Value    | \$144,565 | \$147,747 | \$144,612 |
| Consumer Spending     | \$3.1 M   | \$7.4 M   | \$16.2 M  |





2774 310th St, Hamburg, IA 51640

**Hamburg, Iowa** is a city in Fremont County, Iowa and is the most southwestern city in Iowa, hugging the borders of Missouri to the south and Nebraska to the west. It is situated between the Nishnabotna and Missouri rivers. It derives its name from the German city of Hamburg.

The city is less than a quarter mile from the Missouri state line. The first settlers in the community were people who actually thought they were settling in Missouri following the Platte Purchase of former Indian territory there across the state line opened up settlement. The first formal settlement in the Hamburg vicinity were by the brothers James McKissick, Cornelius McKissick, Daniel McKissick who established McKissick's Grove

This Dollar General is highly visible as it i