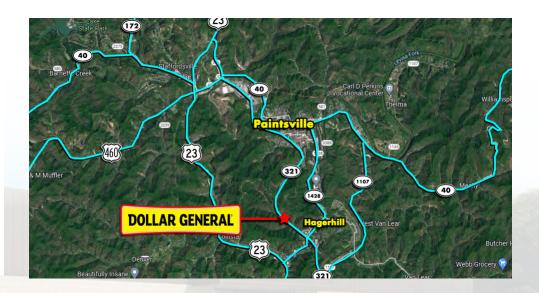

3832 KY-321 S, Hagerhill, KY 41222

**Hagerhill, Kentucky** is an unincorporated community in Johnson County, Kentucky. Hager Hill is located approximately four miles south of Paintsville, the county seat of Johnson County.

This Dollar General is highly visible as it is strategically positioned on Hwy 321 which **sees 9,387 cars per day.** The ten mile population from the site is 29,178 while the three mile average household income is \$54,415 per year, making this location ideal for a Dollar General.