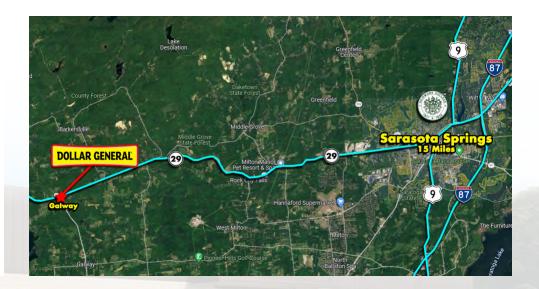

1800 NY-29, Galway, NY 12074

**Galway, New York** is a town located in Saratoga County, New York. The town contains a village also named Galway. Both the town and village are located in the western part of the county, north of Schenectady.

This Dollar General is highly visible as it is strategically positioned on the corner of Sacandaga Rd & New York State Route 29 which sees **12,530 cars per day**. The ten mile population from the site is 42,295 while the three mile average household income is \$100,721 per year, making this location ideal for a Dollar General.