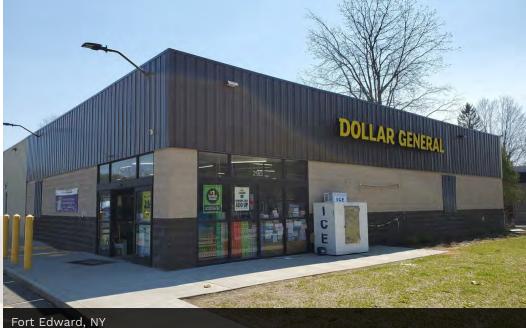

290 Broadway, Fort Edward, NY 12828

**Fort Edward, New York** is a town in Washington County, New York. The town of Fort Edward is part of the Glens Falls Metropolitan Statistical Area.

Proud, deep and rich in American history, Fort Edward played a major role in the French and Indian wars and also was significant in the American Revolution. Another key piece of our history is Rogers Island, the site where Major Robert Rogers wrote the "Ranging Rules" which still today form the basis of military tactics adopted by irregular fighting forces all over the world.

This Dollar General is highly visible as it is strategically positioned on Broadway which sees **11,549 cars per day**. The ten mile population from the site is 86,558 while the three mile average household income is \$68,140 per year, making this location ideal for a Dollar General.