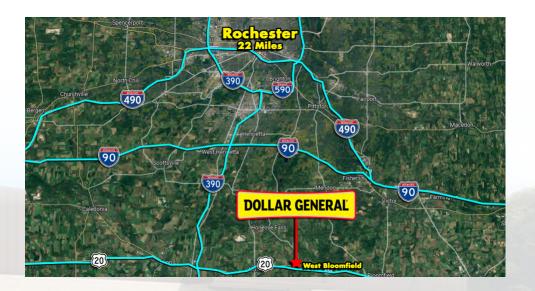

9212 State Route 5 And, I-20, Bloomfield, NY 14469

West Bloomfield, New York is on the county's western border and sits parallel to the Town of East Bloomfield, both of which lie south of the City of Rochester, in Ontario County. The town is within the historic homeland of the Seneca Nation, and tradition holds that three of the tribe's villages were located in the town. As such, during the spring season when much of the towns farmland is being plowed, it is not uncommon to find arrowheads and other artifacts. The first Europeans to visit the area were members of the Jesuits in the 17th Century during their westward quests.

This Dollar General is highly visible as it is strategically positioned on New York State Route 5 which sees 5,354 cars per day. The ten mile population from the site is 54,981 while the three mile average household income is \$92,786 per year, making this location ideal for a Dollar General.