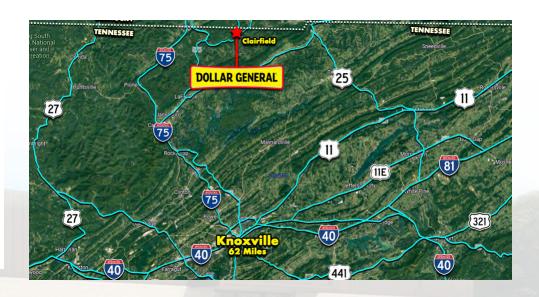

-----------------------------|-------------|-------------|-------------------|
| Total Population 2022                 | 893         | 1,548       | 8,622             |
| Median Age                            | 44.0        | 43.1        | 45.1              |
| # Of Persons Per HH                   | 2.7         | 2.6         | 2.5               |
|                                       |             |             |                   |
| HOUSEHOLDS & INCOME                   | 3 MILES     | 5 MILES     | 10 MILES          |
| HOUSEHOLDS & INCOME  Total Households | 3 MILES 330 | 5 MILES 591 | 10 MILES<br>3,454 |
|                                       |             |             |                   |
| Total Households                      | 330         | 591         | 3,454             |





14060 Veteran Memorial Hwy, Turkey Creek, LA 70585

**Turkey Creek, Louisiana** is a village in northern Evangeline Parish, Louisiana. U.S. Route 167 passes through the village, leading southeast 17 miles to Ville Platte, the parish seat, and north 10 miles to Interstate 49. Louisiana Highway 13 intersects US 167 in the center of Turkey Creek and leads south 6 miles to Pine Prairie.

The parish was created out of lands formerly belonging to St. Landry Parish in 1910. The majority of the area was originally settled by French Canadian colonists and former colonial marines (coureurs de bois) from such outposts as Fort Toulouse and Fort Kaskaskia and later included 19th-century French-speaking soldiers and immigrant families. The early generations were born in colonial French colonies, whi