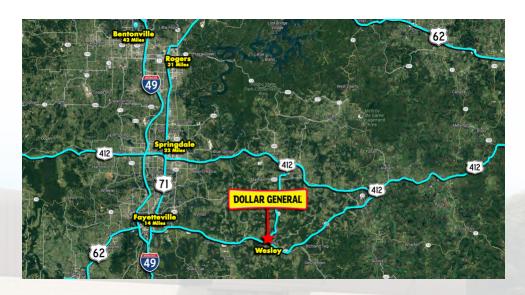

This Dollar General is highly visible as it is strategically positioned on the corner of Dr Martin Luther King Jr Drive & Petersburg Trail which sees 5,777 cars per day. The ten mile population from the site is 11,987 while the three mile average household income is \$54,219 per year, making this location ideal for a Dollar General.