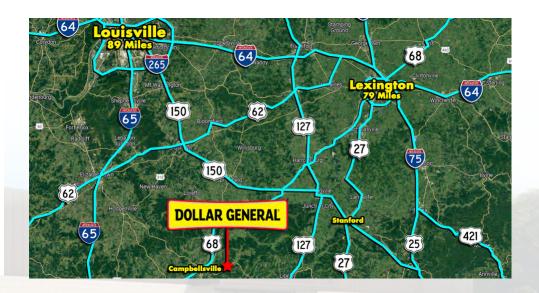

8646 Liberty Rd, Campbellsville, KY 42718

**Campbellsville, Kentucky** is a city in central Kentucky founded in 1817 by Andrew Campbell. It is known for Campbellsville University, Taylor Regional Hospital health care system, its historic downtown, and the proximity to Green River Lake State Park. Campbellsville is the county seat of Taylor County, with a geographic boundary shaped like a heart. Campbellsville celebrated its bicentennial on July 4, 2017.

Campbellsville has several historic sites as listed under Taylor County in the National Register of Historic Places listings in Kentucky.

This Dollar General is highly visible as it is strategically positioned on Liberty Rd which sees 2,091 cars per day. The ten mile population from the site is 25,368 while the three mile average household income is \$65,801 per year, making this location ideal for a Dollar General.