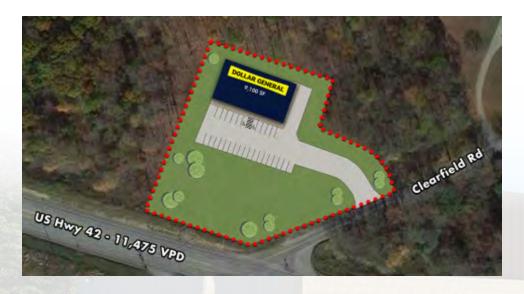

This Dollar General is highly visible as it is strategically positioned on Hwy 36 which sees **3,672 cars per day**. The ten mile population from the site is 19,519 while the three mile average household income is \$83,765 per year, making this location ideal for a Dollar General.