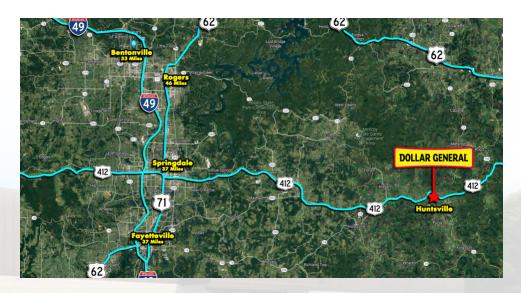

Campbellsville has several historic sites as listed under Taylor County in the National Register of Historic Places listings in Kentucky.

This Dollar General is highly visible as it is strategically positioned on Liberty Rd which sees 2,091 cars per day. The ten mile population from the site is 25,368 while the three mile average household income is \$65,801 per year, making this location ideal for a Dollar General.