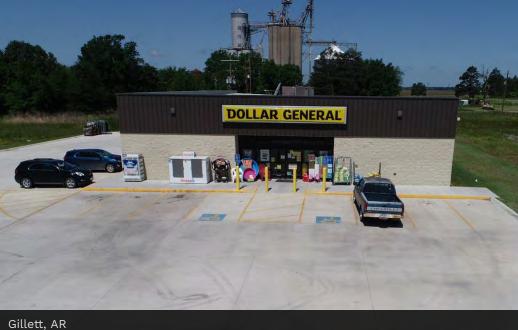

This Dollar General is highly visible as it is strategically positioned on the corner of Dr Martin Luther King Jr Drive & Petersburg Trail which sees 5,777 cars per day. The ten mile population from the site is 11,987 while the three mile average household income is \$54,219 per year, making this location ideal for a Dollar General.