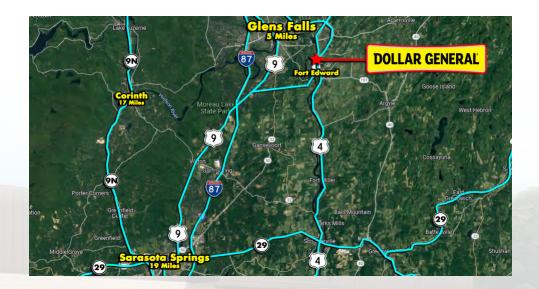

290 Broadway, Fort Edward, NY 12828

**Fort Edward, New York** is a town in Washington County, New York. The town of Fort Edward is part of the Glens Falls Metropolitan Statistical Area.

Proud, deep and rich in American history, Fort Edward played a major role in the French and Indian wars and also was significant in the American Revolution. Another key piece of our history is Rogers Island, the site where Major Robert Rogers wrote the "Ranging Rules" which still today form the basis of military tactics adopted by irregular fighting forces all over the world.

Today, Fort Edward has the advantage of being located on the Hudson River (and Champlain Canal), located near Highway I-87 and having major railroad access, all while still being able to retain the historic and country charm of a rural community.

This Dollar General is highly visible as it is strategically positioned on Broadway which sees **11,549 cars per day**. The ten mile population from the site is 86,558 while the three mile average household income is \$68,140 per year, making this location ideal for a Dollar General.