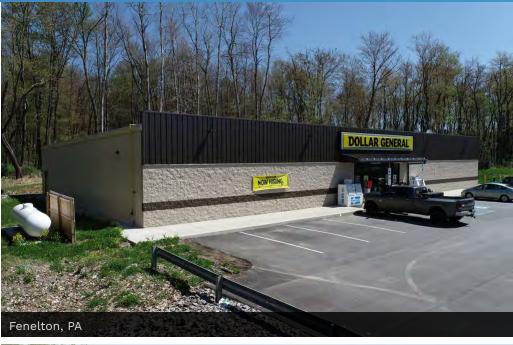

This Dollar General is highly visible as it is strategically positioned on Old Somerset Pike which sees 2,113 cars per day, and also connects Highway 150 and Highway 27. The ten mile population from the site is 18,784 while the three mile average household income is \$56,924 per year, making this location ideal for a Dollar General.