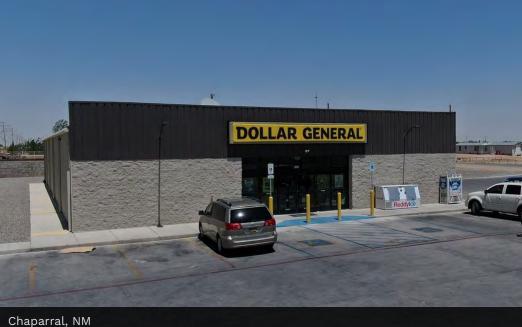

102 Jung Sun Ln Dr, Chaparral, NM 88081

**Chaparral, New Mexico** is an unincorporated community and census-designated place (CDP) in Doña Ana and Otero counties, New Mexico. Chaparral is primarily a bedroom community for the neighboring city of El Paso, Texas, and the neighboring military installations of White Sands Missile Range and Fort Bliss. It is officially part of the Las Cruces Metropolitan Statistical Area.

El Paso stands on the Rio Grande across the Mexico–United States border from Ciudad Juárez, the most-populous city in the Mexican state of Chihuahua with over 1.5 million people. The Las Cruces area, in the neighboring U.S. state of New Mexico, has a population of 219,561.

These three cities form a combined international metropolitan area sometimes referred to as the Paso del Norte or the Borderplex. The region of 2.7 million people constitutes the largest bilingual and binational work force in the Western Hemisphere.

This Dollar General is highly visible as it is strategically positioned on Jung Sun Lane. Near the Patriot Freeway which **sees 3,314 cars per day**. The ten mile population from the site is 103,891 while the three mile average household income is \$37,357 per year, making this location ideal for a Dollar General.

| POPULATION             | 3 MILES  | 5 MILES   | 10 MILES  |
|------------------------|----------|-----------|-----------|
| Total Population 2022  | 12,250   | 22,314    | 103,891   |
| Total Population 2027  | 13,242   | 24,111    | 107,296   |
| Population Growth Rate | 8.10%    | 8.05%     | 3.28%     |
| Median Age             | 32.5     | 31.5      | 33.0      |
| # Of Persons Per HH    | 3.4      | 3.3       | 3.0       |
|                        |          |           |           |
| HOUSEHOLDS & INCOME    | 3 MILES  | 5 MILES   | 10 MILES  |
| Total Households       | 3,330    | 6,519     | 34,005    |
| Average HH Income      | \$37,357 | \$48,648  | \$58,827  |
| Median House Value     | \$80,722 | \$109,160 | \$116,627 |
| Consumer Spending      | \$86.7 M | \$179.4 M | \$936.1 M |