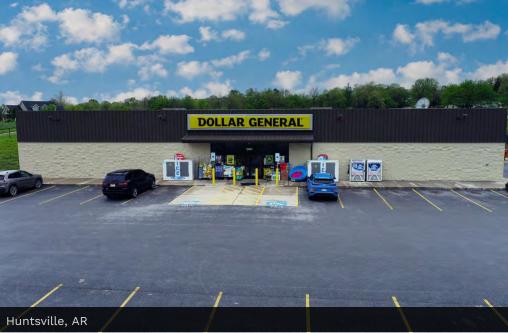

This Dollar General is highly visible as it is strategically positioned on Old Somerset Pike which sees 2,113 cars per day, and also connects Highway 150 and Highway 27. The ten mile population from the site is 18,784 while the three mile average household income is \$56,924 per year, making this location ideal for a Dollar General.