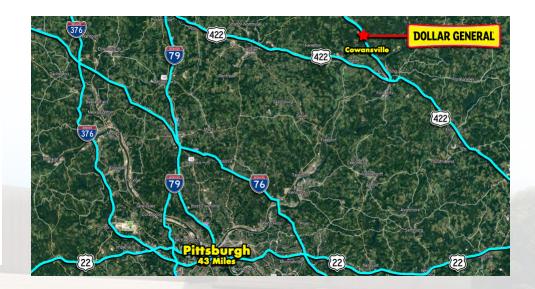

4118 KY-36 W, Cynthiana, KY 41031

**Cynthiana, Kentucky** is located along the banks of the South Fork of the Licking River in the "golden triangle": 28 miles Northeast of Lexington, 90 miles from Louisville, and 60 miles South of Cincinnati. Cynthiana was established in 1793 on the lands of Robert Harrison. According to tradition, the town was named in honor of Harrison's daughters, Cynthia and Anna. Harrison County has approximately 18,000 residents. Cynthiana, the county seat, has approximately 6200 residents.

Cynthiana also boasts several manufacturing companies such as 3M, which produces the famous "Post It Notepads", and E.D. Bullard Co., which manufactures a wide range of safety equipment. The corporate citizens provide the people with jobs and support several community projects.

This Dollar General is highly visible as it is strategically positioned on Hwy 36 which sees **3,672 cars per day**. The ten mile population from the site is 19,519 while the three mile average household income is \$83,765 per year, making this location ideal for a Dollar General.