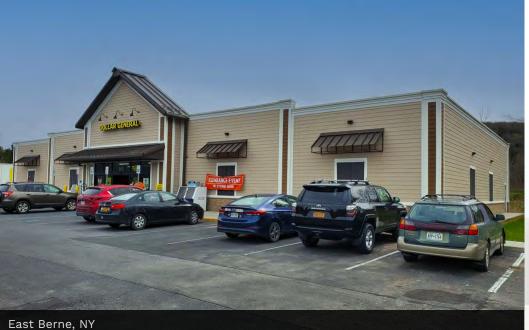

805 Helderberg Trail, East Berne, NY 12059

**East Berne, New York** is a town in Albany County, New York. The town is at the western border of Albany County. The town of Berne was originally spelled "Bern", until the Berne Post Office was established in 1825. It was created in 1795 from part of the town of Rensselaerville. In 1822 the northern half of Berne was spun off to form the new town of Knox.

This Dollar General is highly visible as it is strategically positioned on Helderberg Trail which near the Main Street intersection. The ten mile population from the site is 29,174 while the three mile average household income is \$97,580 per year, making this location ideal for a Dollar General.