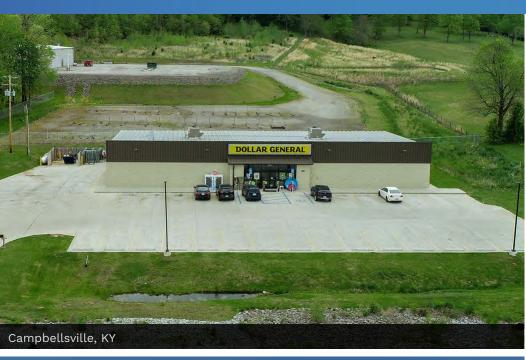

8646 Liberty Rd, Campbellsville, KY 42718

**Campbellsville, Kentucky** is a city in central Kentucky founded in 1817 by Andrew Campbell. It is known for Campbellsville University, Taylor Regional Hospital health care system, its historic downtown, and the proximity to Green River Lake State Park. Campbellsville is the county seat of Taylor County, with a geographic boundary shaped like a heart. Campbellsville celebrated its bicentennial on July 4, 2017.

Campbellsville has several historic sites as listed under Taylor County in the National Register of Historic Places listings in Kentucky.

This Dollar General is highly visible as it is strategically positioned on Liberty Rd which sees 2,091 cars per day. The ten mile population from the site is 25,368 while the three mile average household income is \$65,801 per year, making this location ideal for a Dollar General.