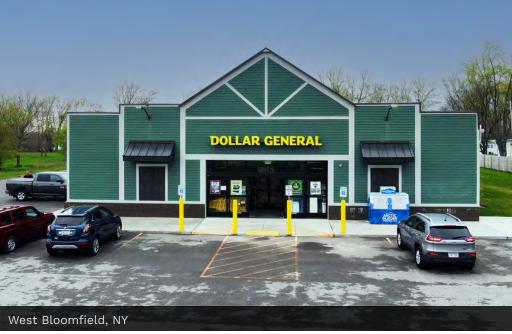

9212 State Route 5 And, I-20, Bloomfield, NY 14469

West Bloomfield, New York is on the county's western border and sits parallel to the Town of East Bloomfield, both of which lie south of the City of Rochester, in Ontario County. The town is within the historic homeland of the Seneca Nation, and tradition holds that three of the tribe's villages were located in the town. As such, during the spring season when much of the towns farmland is being plowed, it is not uncommon to find arrowheads and other artifacts. The first Europeans to visit the area were members of the Jesuits in the 17th Century during their westward quests.

This Dollar General is highly visible as it is strategically positioned on New York State Route 5 which sees 5,354 cars per day. The ten mile population from the site is 54,981 while the three mile average household income is \$92,786 per year, making this location ideal for a Dollar General.