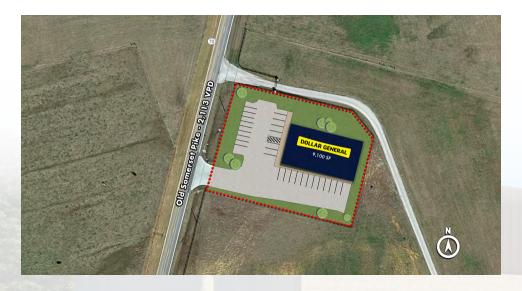

This Dollar General is highly visible as it is strategically positioned on Broadway which sees **11,549 cars per day**. The ten mile population from the site is 86,558 while the three mile average household income is \$68,140 per year, making this location ideal for a Dollar General.

|             | PROP. CONC. SECREMAN ACIDISS CHANNAN AND CHANNAN CHANNAN AND CHANNAN CHANNAN AND CHANNAN CHANNA CHANNA CHANNAN CHANNAN CHANNAN CHANNAN CHANNAN CHANNA CHANNA CHANNA CHANNA |
|-------------|--------------------------------------------------------------------------------------------------------------------------------------------------------------------------------------------------------------------------------------------------------------------------------------------------------------------------------------------------------------------------------------------------------------------------------------------------------------------------------------------------------------------------------------------------------------------------------------------------------------------------------------------------------------------------------------------------------------------------------------------------------------------------------------------------------------------------------------------------------------------------------------------------------------------------------------------------------------------------------------------------------------------------------------------------------------------------------------------------------------------------------------------------------------------------------------------------------------------------------------------------------------------------------------------------------------------------------------------------------------------------------------------------------------------------------------------------------------------------------------------------------------------------------------------------------------------------------------------------------------------------------------------------------------------------------------------------------------------------------------------------------------------------------------------------------------------------------------------------------------------------------------------------------------------------------------------------------------------------------------------------------------------------------------------------------------------------------------------------------------------------------|
|             | ODMENDAY AND COLOR. APICAL PROPERTY AND COLOR APICAL PROPERTY APICAL PROPERT |
|             | PROP. TODG OF PAMERICITY OF PAMERICAN OF PAM |
| WAY         | ACCESSBULE ACCESSBULE (TYP) PARAMAN PROJUMB SIGN N (TYP) SIGN N SOLAND PROGRESSED PROP. CONC. DOLLAN ORGENSAL SERVINAL WITH A 100 SFA ALES (T, and SF ALES) (T, |
| 4/ BROADWAY | NE OF UNIO THROCK PROPERTY OF THE PROPERTY OF  |