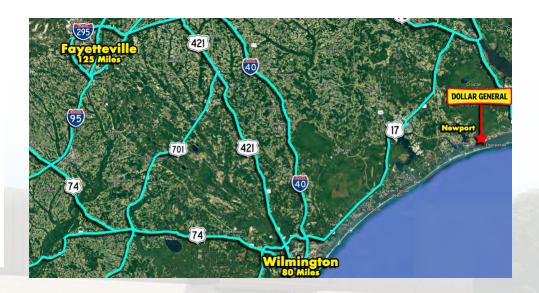

4242 NC-24, Newport, NC 28570

Newport, North Carolina is a town in Carteret County, North Carolina. The town government operates as a council-manager government form with a mayor, a town manager, and a five-member town council.

Newport is home to several industries that export usable products to all parts of the United States. The Frank Door Company manufactures cold storage doors and double acting doors for new and existing installations. Having been in business since 1982, Frank Door has manufactured doors completely on-site and is currently expanding its operation to match its growth. Also, at home in Newport, you'll find Veneer Technologies (Veneer Tech). At Veneer Tech, they make veneers for applications such as furniture, countertops, and other uses. The real wood veneers are banded, glued, and manufactured on-site to the customer's needs.

This Dollar General is highly visible as it is strategically positioned on NC Highway 24 which sees 23,603 cars per day. The ten mile population from the site is 41,745 while the three mile average household income is \$88,902 per year, making this location ideal for a Dollar General.