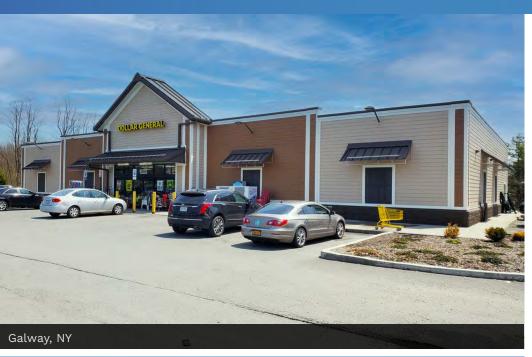

1800 NY-29, Galway, NY 12074

**Galway, New York** is a town located in Saratoga County, New York. The town contains a village also named Galway. Both the town and village are located in the western part of the county, north of Schenectady.

Galway is a rural community with a mixture of small business, farming, and residential homes. The town is home to both year-round and seasonal residents. It was originally named New Galloway after Galloway in Scotland. When the town was incorporated, however, it was incorrectly recorded as Galway. Although the spelling is the same as Galway, Ireland, it is not pronounced the same.

This Dollar General is highly visible as it is strategically positioned on the corner of Sacandaga Rd & New York State Route 29 which sees **12,530 cars per day**. The ten mile population from the site is 42,295 while the three mile average household income is \$100,721 per year, making this location ideal for a Dollar General.