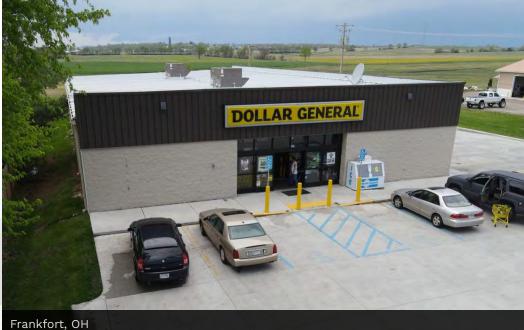

# FORTIS NET LEASE

IN NET SALES Q4

**OPENING IN 2022** 

IN SALES

IN BUSINESS

**DOLLAR GENERAL** is the largest "small box" discount retailer in the United States. Headquartered in Goodlettsville, TN, the BBB S&P rated company was established in 1939. There are more than 18,000+ stores with more than 140,000 employees, located across 47 states. Dollar General has more retail locations than any retailer in America. The Dollar General store format has typically been in rural and suburban markets, now they are expanding into more densely populated areas. Opened 1,050 new stores in 2021, and planning to open an additional 1,110 in 2022. The Dollar General strategy is to deliver a hassle-free experience to consumers, by providing a carefully edited assortment of the most popular brands in both retail and consumer products.