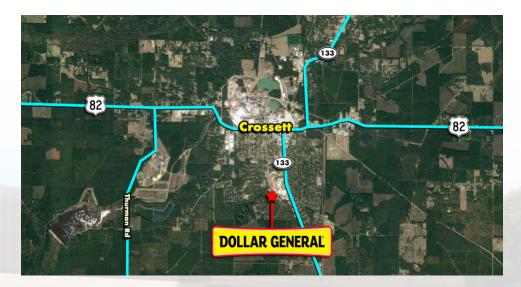

1406 Dr Martin Luther King Jr. Dr, Crossett, AR 71635

Crossett, Arkansas is the largest city in Ashley County, Arkansas, with a population of5,507. Combined with North Crossett and West Crossett, the population is10,752. Crossett was incorporated in 1903.

This Dollar General is highly visible as it is strategically positioned on the corner of Dr Martin Luther King Jr Drive & Petersburg Trail which sees 5,777 cars per day. The ten mile population from the site is 11,987 while the three mile average household income is \$54,219 per year, making this location ideal for a Dollar General.