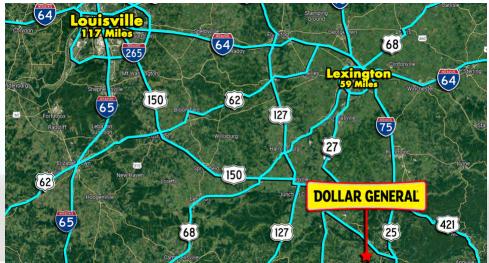

3597 Old Somerset Pike, Brodhead, KY 40409

**Brodhead, Kentucky** is a home rule-class city in Rockcastle County, Kentucky. The population was 1,211 at the 2010 census. It is part of the Richmond-Berea Micropolitan Statistical Area. Brodhead has been noted for its unusual place name.

Living in Brodhead offers residents a suburban rural mix feel and most residents rent their homes. Many families and retirees live in Brodhead and residents tend to be conservative. The public schools in Brodhead are above average.

This Dollar General is highly visible as it is strategically positioned on Old Somerset Pike which sees 2,113 cars per day, and also connects Highway 150 and Highway 27. The ten mile population from the site is 18,784 while the three mile average household income is \$56,924 per year, making this location ideal for a Dollar General.