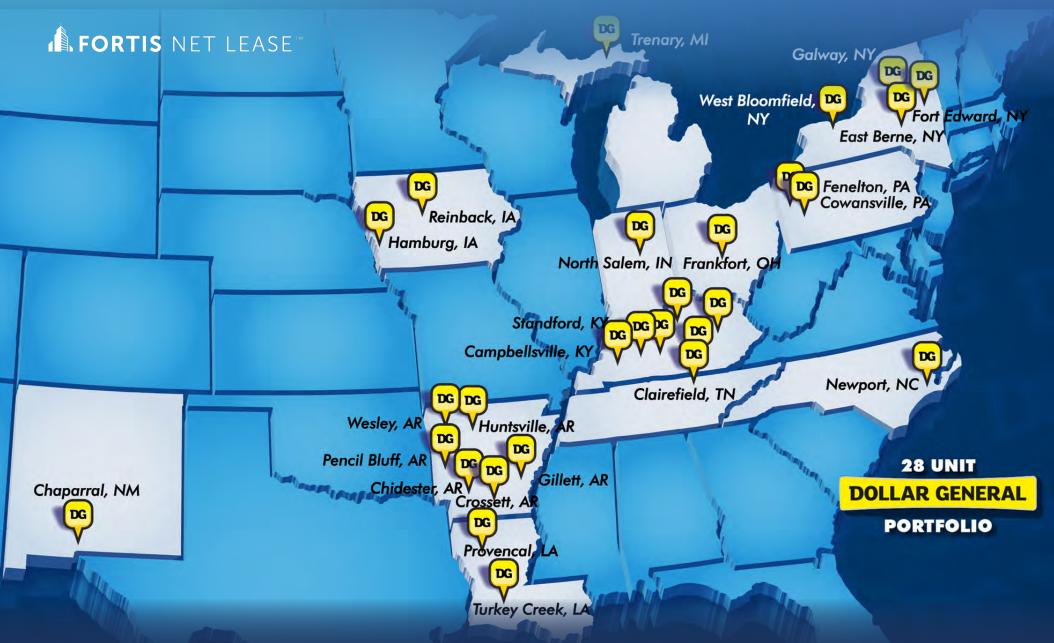

28 DOLLAR GENERAL STORES | PACKAGE OR SINGLE SALES!

Fortis Net Lease is pleased to present this extremely rare and geographically diverse 28-Store Dollar General portfolio, with sites being in AR, IA, IN, KY, LA, MI, NC, NM, NY, OH, PA, and TN. Four sites saw rent commence in 2019, 13 sites saw rent commence in 2020, and the remaining 11 commenced in 2021. Each is secured with a Fifteen (15) Year Absolute NNN Lease, leaving zero landlord responsibilities. All locations have (5 Year) options to renew, each with a 10% rental rate increase. The leases are corporately guaranteed by Dollar General Corporation which holds an S&P credit rating of "BBB" and is classified as Investment Grade.

This offering can be sold as a portfolio or as individual properties.

The portfolio benefits from long term NNN Leases, newer construction BTS buildings, and a corporate Guaranty from Dollar General - an investment grade tenant with over 18,000 locations. The 3 mile household income average is \$67,437. Purchase price reflects a 5.15% cap rate based on actual NOI of \$2,535,272.44. The new owner will see continued success in owning a portfolio of geographically diverse Dollar General Stores, the #1 Dollar Store in the Country!