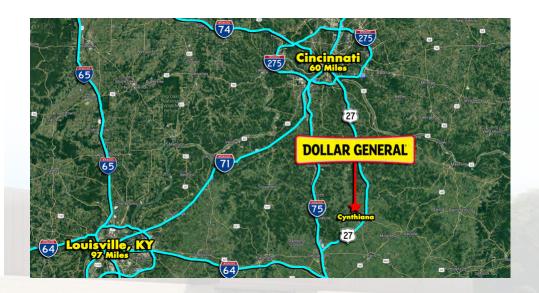

4118 KY-36 W, Cynthiana, KY 41031

**Cynthiana, Kentucky** is located along the banks of the South Fork of the Licking River in the "golden triangle": 28 miles Northeast of Lexington, 90 miles from Louisville, and 60 miles South of Cincinnati. Cynthiana was established in 1793 on the lands of Robert Harrison. According to tradition, the town was named in honor of Harrison's daughters, Cynthia and Anna. Harrison County has approximately 18,000 residents. Cynthiana, the county seat, has approximately 6200 residents.

Cynthiana also boasts several manufacturing companies such as 3M, which produces the famous "Post It Notepads", and E.D. Bullard Co., which manufactures a wide range of safety equipment. The corporate citizens provide the people with jobs and support several community projects.

This Dollar General is highly visible as it is strategically positioned on Hwy 36 which sees **3,672 cars per day**. The ten mile population from the site is 19,519 while the three mile average household income is \$83,765 per year, making this location ideal for a Dollar General.