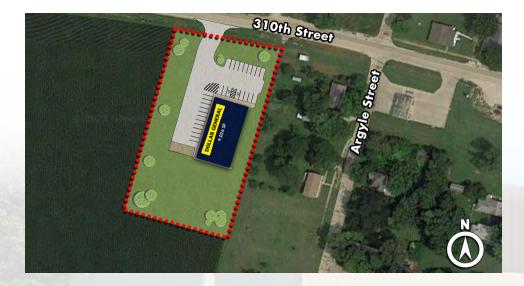

|                       | DELIVERY PAD 244'                                        | - 26.                                                                                                                                                                                                                                                                                                                                                                                                                                                                                                                                                                                                                                                                                                                                                                                                                                                                                                                                                                                                                                                                                                                                                                                                                                                                                                                                                                                                                                                                                                                                                                                                                                                                                                                                                                                                                                                                                                                                                                                                                                                                                                                          |
|-----------------------|----------------------------------------------------------|--------------------------------------------------------------------------------------------------------------------------------------------------------------------------------------------------------------------------------------------------------------------------------------------------------------------------------------------------------------------------------------------------------------------------------------------------------------------------------------------------------------------------------------------------------------------------------------------------------------------------------------------------------------------------------------------------------------------------------------------------------------------------------------------------------------------------------------------------------------------------------------------------------------------------------------------------------------------------------------------------------------------------------------------------------------------------------------------------------------------------------------------------------------------------------------------------------------------------------------------------------------------------------------------------------------------------------------------------------------------------------------------------------------------------------------------------------------------------------------------------------------------------------------------------------------------------------------------------------------------------------------------------------------------------------------------------------------------------------------------------------------------------------------------------------------------------------------------------------------------------------------------------------------------------------------------------------------------------------------------------------------------------------------------------------------------------------------------------------------------------------|
| 33.94'                | 37.5/                                                    | 39.43'                                                                                                                                                                                                                                                                                                                                                                                                                                                                                                                                                                                                                                                                                                                                                                                                                                                                                                                                                                                                                                                                                                                                                                                                                                                                                                                                                                                                                                                                                                                                                                                                                                                                                                                                                                                                                                                                                                                                                                                                                                                                                                                         |
| CONCRETE<br>PSTER PAD | DOOR DOLLAR GENERAL BUILDING                             | 9. SIDEWALK TO TO TO THE TO TH |
| 19.17'                | PAVE                                                     | 5 8 E                                                                                                                                                                                                                                                                                                                                                                                                                                                                                                                                                                                                                                                                                                                                                                                                                                                                                                                                                                                                                                                                                                                                                                                                                                                                                                                                                                                                                                                                                                                                                                                                                                                                                                                                                                                                                                                                                                                                                                                                                                                                                                                          |
| 38                    | HEAVY DUTY                                               | 4 SPACES                                                                                                                                                                                                                                                                                                                                                                                                                                                                                                                                                                                                                                                                                                                                                                                                                                                                                                                                                                                                                                                                                                                                                                                                                                                                                                                                                                                                                                                                                                                                                                                                                                                                                                                                                                                                                                                                                                                                                                                                                                                                                                                       |
| — R88'                | PAVEMENT   16 S                                          | PACES                                                                                                                                                                                                                                                                                                                                                                                                                                                                                                                                                                                                                                                                                                                                                                                                                                                                                                                                                                                                                                                                                                                                                                                                                                                                                                                                                                                                                                                                                                                                                                                                                                                                                                                                                                                                                                                                                                                                                                                                                                                                                                                          |
| REG.                  | ONSITE STORM SANITARY DETENTION SEWER LIGHTED PYLON SIGN |                                                                                                                                                                                                                                                                                                                                                                                                                                                                                                                                                                                                                                                                                                                                                                                                                                                                                                                                                                                                                                                                                                                                                                                                                                                                                                                                                                                                                                                                                                                                                                                                                                                                                                                                                                                                                                                                                                                                                                                                                                                                                                                                |
| R25.                  | WITH UNDERGROUND ELECTRICAL                              |                                                                                                                                                                                                                                                                                                                                                                                                                                                                                                                                                                                                                                                                                                                                                                                                                                                                                                                                                                                                                                                                                                                                                                                                                                                                                                                                                                                                                                                                                                                                                                                                                                                                                                                                                                                                                                                                                                                                                                                                                                                                                                                                |