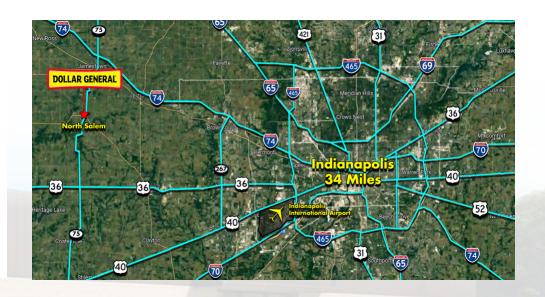

| 3 MILES   | 5 MILES   | 10 MILES  |
|------------------------|-----------|-----------|-----------|
| Total Population 2022  | 1,308     | 3,579     | 27,456    |
| Total Population 2027  | 1,445     | 3,891     | 29,636    |
| Population Growth Rate | 10.47%    | 8.72%     | 7.94%     |
| Median Age             | 43.4      | 42.7      | 40.5      |
| # Of Persons Per HH    | 2.6       | 2.6       | 2.7       |
|                        |           |           |           |
| HOUSEHOLDS & INCOME    | 3 MILES   | 5 MILES   | 10 MILES  |
| Total Households       | 509       | 1,389     | 10,279    |
| Average HH Income      | \$84,435  | \$85,885  | \$91,710  |
| Median House Value     | \$202,778 | \$198,928 | \$195,662 |
| Consumer Spending      | \$17.3 M  | \$48.3 M  | \$369.3 M |





E2634 Peterson Rd, Trenary, MI 49891

Trenary, Michigan is located in the Upper Peninsula of Michigan and about 25 miles south of Munising. It was named after Levi Trenary, who came from Indiana in 1886and settled in the U.P., opening a lumber business. He was also a blacksmith, funeral officiator, and Sunday School teacher. It is an unincorporated community with the town's name being familiar to many in the Upper Midwest, especially in the Upper Peninsula of Michigan. A food product from Trenary is "Trenary Toast", a style of Finnish rusk bread, based on the original korppu. The original bakery still stands in town today.

Just outside the Hiawatha National Forest, Trenary averages 120 inches of snowfall per year, an outdoor, winter, lovers paradise. Winter hikes and snowshoeing in Pi