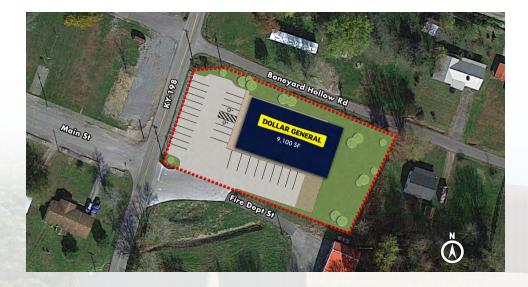

This Dollar General is highly visible as it is strategically positioned on Old Somerset Pike which sees 2,113 cars per day, and also connects Highway 150 and Highway 27. The ten mile population from the site is 18,784 while the three mile average household income is \$56,924 per year, making this location ideal for a Dollar General.