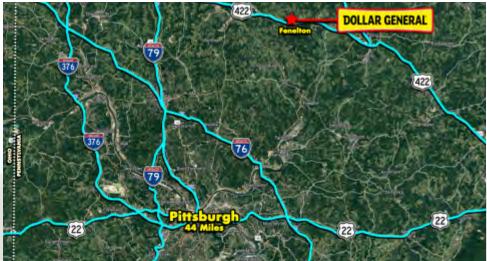

This Dollar General is highly visible as it is strategically positioned on Hwy 36 which sees **3,672 cars per day**. The ten mile population from the site is 19,519 while the three mile average household income is \$83,765 per year, making this location ideal for a Dollar General.