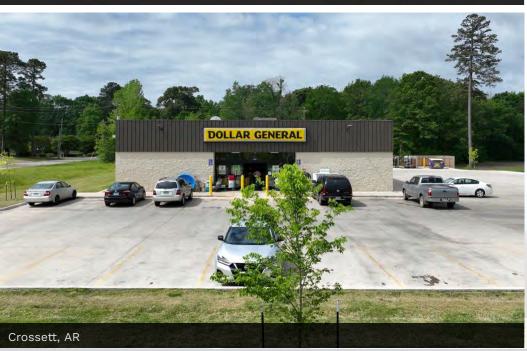

1406 Dr Martin Luther King Jr. Dr, Crossett, AR 71635

Crossett, Arkansas is the largest city in Ashley County, Arkansas, with a population of5,507. Combined with North Crossett and West Crossett, the population is10,752. Crossett was incorporated in 1903.

Crossett is settled within the southeast corner of Arkansas amid the pine trees and wildlife. Our community boasts of a friendly atmosphere and hard-working spirit. Also known as "The Forestry Capital of the South". Every May Crossett hosts the Crossett PRCA Rodeo and in October they have the Wiggins Cabin Festival. Crossett is always in a state of expansion and improvement.

This Dollar General is highly visible as it is strategically positioned on the corner of Dr Martin Luther King Jr Drive & Petersburg Trail which sees 5,777 cars per day. The ten mile population from the site is 11,987 while the three mile average household income is \$54,219 per year, making this location ideal for a Dollar General.