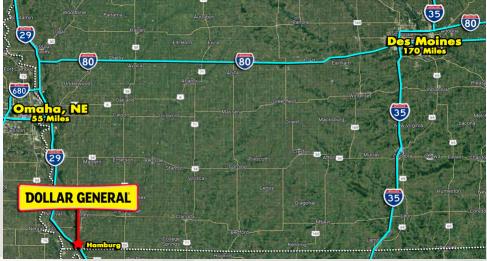

This Dollar General is highly visible as it is strategically positioned on Grundy Ave which **sees 3,290 cars per day**. The ten mile population from the site is 10,411 while the three mile average household income is \$87,234 per year, making this location ideal for a Dollar General.