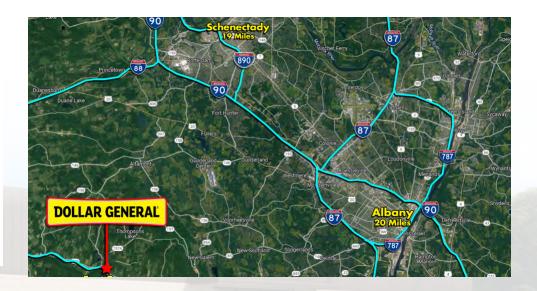

805 Helderberg Trail, East Berne, NY 12059

**East Berne, New York** is a town in Albany County, New York. The town is at the western border of Albany County. The town of Berne was originally spelled "Bern", until the Berne Post Office was established in 1825. It was created in 1795 from part of the town of Rensselaerville. In 1822 the northern half of Berne was spun off to form the new town of Knox.

This Dollar General is highly visible as it is strategically positioned on Helderberg Trail which near the Main Street intersection. The ten mile population from the site is 29,174 while the three mile average household income is \$97,580 per year, making this location ideal for a Dollar General.