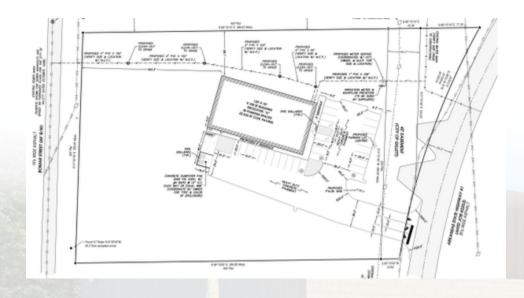

This Dollar General is highly visible as it is strategically positioned on Hwy 36 which sees **3,672 cars per day**. The ten mile population from the site is 19,519 while the three mile average household income is \$83,765 per year, making this location ideal for a Dollar General.