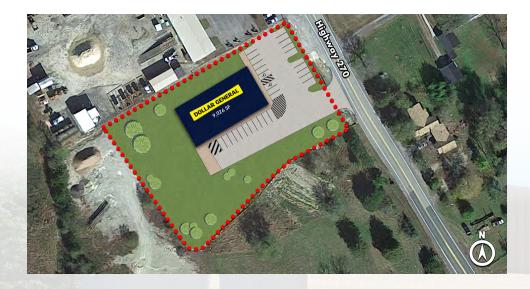

This Dollar General is highly visible as it is strategically positioned on the corner of Dr Martin Luther King Jr Drive & Petersburg Trail which sees 5,777 cars per day. The ten mile population from the site is 11,987 while the three mile average household income is \$54,219 per year, making this location ideal for a Dollar General.

| CROSSETT MIDDLE SCHOOL | ATWOODS East the y |
|------------------------|--------------------|
|                        |                    |
|                        |                    |

| POPULATION                            | 3 MILES          | 5 MILES          | 10 MILES          |
|---------------------------------------|------------------|------------------|-------------------|
| Total Population 2022                 | 6,348            | 9,747            | 11,987            |
| Median Age                            | 43.4             | 43.5             | 43.9              |
| # Of Persons Per HH                   | 2.4              | 2.4              | 2.4               |
|                                       |                  |                  |                   |
| HOUSEHOLDS & INDOME                   | 0.1411.50        | E MUEO           | 10 1411 50        |
| HOUSEHOLDS & INCOME                   | 3 MILES          | 5 MILES          | 10 MILES          |
| HOUSEHOLDS & INCOME  Total Households | 3 MILES<br>2,642 | 5 MILES<br>4,022 | 10 MILES<br>4,907 |
|                                       |                  |                  |                   |
| Total Households                      | 2,642            | 4,022            | 4,907             |