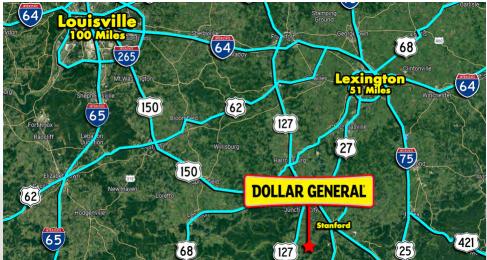

2804 KY-198, Stanford, KY 40484

Stanford, Kentucky is a home rule-class city in Lincoln County, Kentucky. It is the second oldest settlement in Kentucky, having been founded in 1775. It is the county seat of Lincoln County. Stanford is part of the Danville Micropolitan Statistical Area. Founded by Benjamin Logan as "St. Asaph"; the early settlement was also known simply as "Logan's Fort". The site of the fort is about one mile west of the courthouse at the center of town. The name "Fort Logan" is still used to this day by local businesses, including the Fort Logan Hospital and Standing Fort Collectibles. The main street was built on what was originally a buffalo trail.

This Dollar General is highly visible as it is strategically positioned on KY Hwy 198 which sees 1,387 cars per day. The ten mile population from the site is 24,905 while the three mile average household income is \$55,348 per year, making this location ideal for a Dollar General.