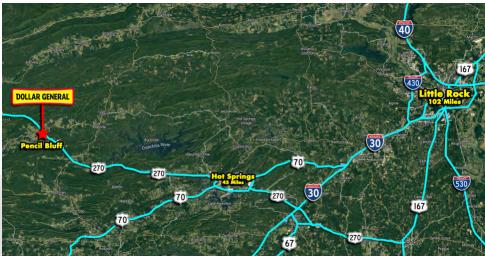

This Dollar General is highly visible as it is strategically positioned on Old Somerset Pike which sees 2,113 cars per day, and also connects Highway 150 and Highway 27. The ten mile population from the site is 18,784 while the three mile average household income is \$56,924 per year, making this location ideal for a Dollar General.