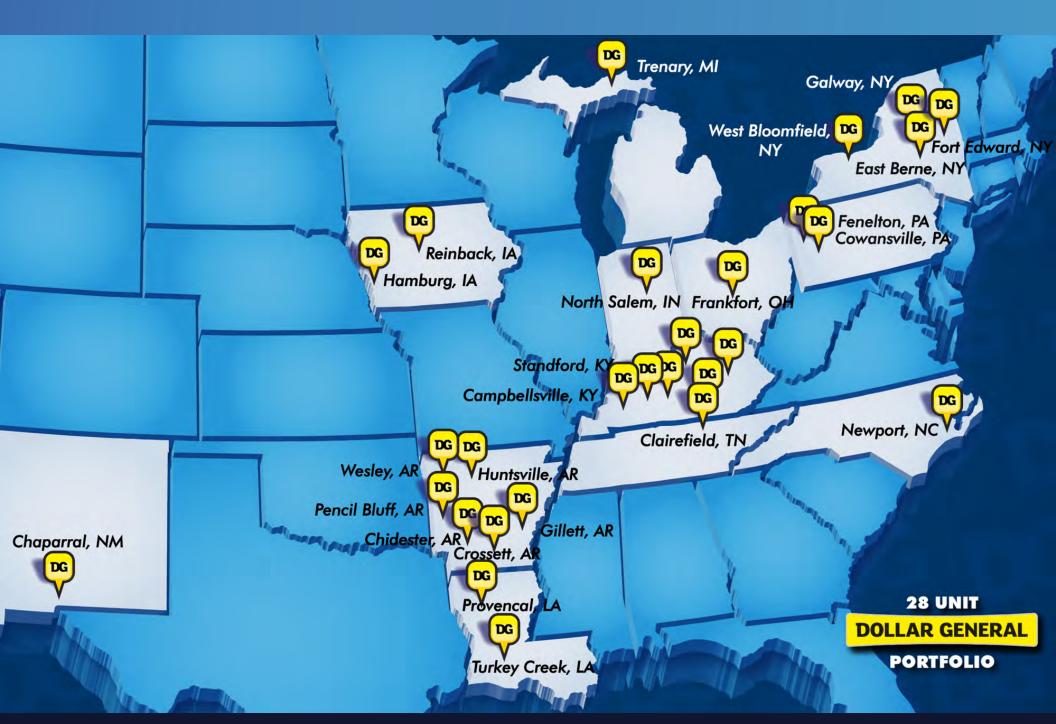

28 DOLLAR GENERAL STORES | PACKAGE OR SINGLE SALES!

Fortis Net Lease is pleased to present this extremely rare and geographically diverse 28-Store Dollar General portfolio, with sites being in AR, IA, IN, KY, LA, MI, NC, NM, NY, OH, PA, and TN. Four sites saw rent commence in 2019, 13 sites saw rent commence in 2020, and the remaining 11 commenced in 2021. Each is secured with a Fifteen (15) Year Absolute NNN Lease, leaving zero landlord responsibilities. All locations have (5 Year) options to renew, each with a 10% rental rate increase. The leases are corporately guaranteed by Dollar General Corporation which holds an S&P credit rating of "BBB" and is classified as Investment Grade.

**GROSS SALES: \$34.2 BILLION** 

STORE COUNT: 18,000+

**GUARANTOR:** DG CORP

S&P:

BBB

| LOCATION            | CAP   | DDICE       | YEAR  | CF.   | LEASE      | LEASE<br>END | ANNUAL       | RENT<br>PER SF/YR |
|---------------------|-------|-------------|-------|-------|------------|--------------|--------------|-------------------|
| LOCATION            | RATE  | PRICE       | BUILT | SF    | START      | END          | RENT         | PER SF/YR         |
| Galway, NY          | 5.15% | \$2,015,981 | 2019  | 9,400 | 2/2/2019   | 2/28/2034    | \$103,823.00 | \$11.05           |
| West Bloomfield, NY | 5.15% | \$1,963,107 | 2019  | 9,211 | 11/13/2019 | 11/30/2034   | \$101,100.00 | \$10.98           |
| East Berne, NY      | 5.15% | \$1,980,583 | 2019  | 9,320 | 7/28/2019  | 7/31/2034    | \$102,000.00 | \$10.94           |
| Fort Edward, NY     | 5.15% | \$2,157,146 | 2019  | 9,281 | 11/21/2019 | 11/30/2034   | \$111,093.00 | \$11.97           |
| Brodhead, KY        | 5.15% | \$1,595,574 | 2020  | 9,100 | 3/8/2020   | 3/31/2035    | \$82,172.04  | \$9.03            |
| Stanford, KY        | 5.15% | \$1,540,194 | 2020  | 9,100 | 4/29/2020  | 4/30/2035    | \$79,320.00  | \$8.72            |
| Crossett, AR        | 5.15% | \$1,701,795 | 2020  | 9,026 | 8/25/2020  | 8/30/2035    | \$87,642.46  | \$9.71            |
| Hagerhill, KY       | 5.15% | \$1,721,942 | 2020  | 9,100 | 5/18/2020  | 5/31/2035    | \$88,680.00  | \$9.75            |
| Campbellsville, KY  | 5.15% | \$1,501,806 | 2020  | 9,100 | 4/26/2020  | 4/30/2035    | \$77,343.00  | \$8.50            |
| Reinback, IA        | 5.15% | \$1,716,506 | 2020  | 9,100 | 1/14/2021  | 1/31/2036    | \$88,400.04  | \$9.71            |
| Chaparral, NM       | 5.15% | \$1,884,816 | 2020  | 9,026 | 10/22/2020 | 10/31/2035   | \$97,068.00  | \$10.75           |
| Newport, NC         | 5.15% | \$1,957,282 | 2019  | 9,026 | 5/15/2019  | 5/31/2034    | \$100,800.00 | \$11.17           |
| Cynthiana, KY       | 5.15% | \$1,616,020 | 2020  | 9,100 | 9/11/2020  | 9/30/2035    | \$83,225.04  | \$9.15            |
| London, KY          | 5.15% | \$1,550,777 | 2020  | 9,100 | 7/20/2020  | 7/31/2035    | \$79,865.04  | \$8.78            |
| Provencal, LA       | 5.15% | \$1,701,831 | 2020  | 9,014 | 3/6/2020   | 3/31/2035    | \$87,644.32  | \$9.72            |
| Wesley, AR          | 5.15% | \$1,669,165 | 2020  | 9,026 | 12/1/2020  | 11/30/2035   | \$85,962.00  | \$9.52            |
| Pencil Bluff, AR    | 5.15% | \$1,611,961 | 2020  | 9,026 | 12/1/2020  | 11/30/2035   | \$83,016.00  | \$9.20            |
| Huntsville, AR      | 5.15% | \$1,648,311 | 2021  | 9,100 | 8/1/2020   | 7/31/2035    | \$84,888.00  | \$9.33            |
| North Salem, IN     | 5.15% | \$1,747,377 | 2021  | 9,100 | 1/30/2021  | 1/31/2036    | \$89,989.92  | \$9.89            |
| Trenary, MI         | 5.15% | \$1,786,324 | 2021  | 9,100 | 1/18/2021  | 1/31/2036    | \$91,995.68  | \$10.11           |
| Hamburg, IA         | 5.15% | \$1,596,396 | 2021  | 9,026 | 1/18/2021  | 1/31/2036    | \$82,214.40  | \$9.11            |
| Clairefield, TN     | 5.15% | \$1,810,175 | 2021  | 9,002 | 2/1/2021   | 1/31/2036    | \$93,224.00  | \$10.36           |
| Turkey Creek, LA    | 5.15% | \$1,827,136 | 2021  | 9,026 | 1/18/2021  | 1/31/2036    | \$94,097.50  | \$10.43           |
| Cowansville, PA     | 5.15% | \$1,959,961 | 2021  | 9,100 | 1/14/2021  | 1/31/2036    | \$100,938.00 | \$11.09           |
| Chidester, AR       | 5.15% | \$1,510,679 | 2021  | 9,026 | 3/9/2021   | 3/31/2036    | \$77,799.96  | \$8.62            |
| Fenelton, PA        | 5.15% | \$2,087,088 | 2021  | 9,100 | 4/16/2021  | 4/30/2036    | \$107,485.04 | \$11.81           |
| Gillett, AR         | 5.15% | \$1,534,408 | 2021  | 9,026 | 1/19/2021  | 1/31/2036    | \$79,022.00  | \$8.75            |

| Totals/Averages |       |             |       | 254,688 |           |           | \$2,535,272.44 | \$9.95    |
|-----------------|-------|-------------|-------|---------|-----------|-----------|----------------|-----------|
| Frankfort, OH   | 5.15% | \$1,834,252 | 2021  | 9,026   | 5/16/2021 | 5/31/2036 | \$94,464.00    | \$10.47   |
| LOCATION        | RATE  | PRICE       | BUILT | SF      | START     | END       | RENT           | PER SF/YR |
|                 | CAP   |             | YEAR  |         | LEASE     | LEASE     | ANNUAL         | RENT      |