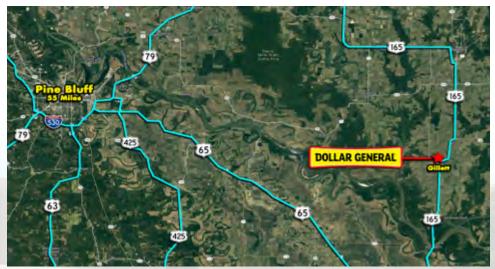

This Dollar General is highly visible as it is strategically positioned on Hwy 36 which sees **3,672 cars per day**. The ten mile population from the site is 19,519 while the three mile average household income is \$83,765 per year, making this location ideal for a Dollar General.