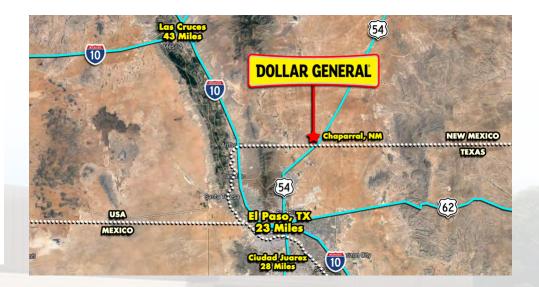

102 Jung Sun Ln Dr, Chaparral, NM 88081

**Chaparral, New Mexico** is an unincorporated community and census-designated place (CDP) in Doña Ana and Otero counties, New Mexico. Chaparral is primarily a bedroom community for the neighboring city of El Paso, Texas, and the neighboring military installations of White Sands Missile Range and Fort Bliss. It is officially part of the Las Cruces Metropolitan Statistical Area.

El Paso stands on the Rio Grande across the Mexico–United States border from Ciudad Juárez, the most-populous city in the Mexican state of Chihuahua with over 1.5 million people. The Las Cruces area, in the neighboring U.S. state of New Mexico, has a population of 219,561.

These three cities form a combined international metropolitan area sometimes referred to as the Paso del Norte or the Borderplex. The region of 2.7 million people constitutes the largest bilingual and binational work force in the Western Hemisphere.

This Dollar General is highly visible as it is strategically positioned on Jung Sun Lane. Near the Patriot Freeway which **sees 3,314 cars per day**. The ten mile population from the site is 103,891 while the three mile average household income is \$37,357 per year, making this location ideal for a Dollar General.