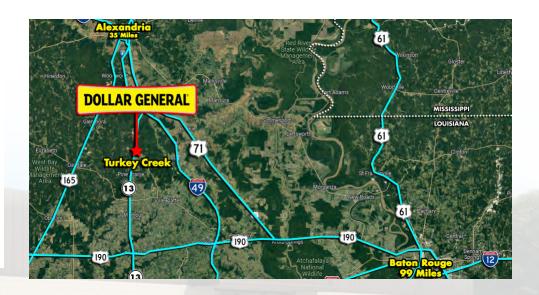

|                                          |

| POPULATION            | 3 MILES   | 5 MILES   | 10 MILES  |
|-----------------------|-----------|-----------|-----------|
| Total Population 2022 | 1,100     | 2,419     | 6,823     |
| Median Age            | 36.9      | 36.9      | 37.5      |
| # Of Persons Per HH   | 2.7       | 2.7       | 2.6       |
| HOUSEHOLDS & INCOME   | 3 MILES   | 5 MILES   | 10 MILES  |
| Total Households      | 338       | 720       | 2,319     |
| Average HH Income     | \$63,354  | \$63,647  | \$66,831  |
| Median House Value    | \$123,648 | \$131,645 | \$130,500 |
| Consumer Spending     | \$9.7 M   | \$20.7 M  | \$66.8 M  |





878 E Brady Rd, Cowansville, PA 16218

**Cowansville, Pennsylvania** is an unincorporated community in Armstrong County, Pennsylvania. The community is located on Pennsylvania Route 268, at 6 miles northwest of Kittanning.

Armstrong County, centrally located in the rolling (gentle) hills of Western Pennsylvania and divided north to south by the picturesque Allegheny River, is a region where early American history shakes hands with a promising future. Delaware Indians first established their principle town of Kit-Han-Ne in the 1730s at present day Kittanning, the county seat. During the French and Indian War (1754-1763), colonial troops under Lieutenant Colonel John Armstrong destroyed the village in reprisal for Indian raids east of the Allegheny Mountains. In his honor the county was