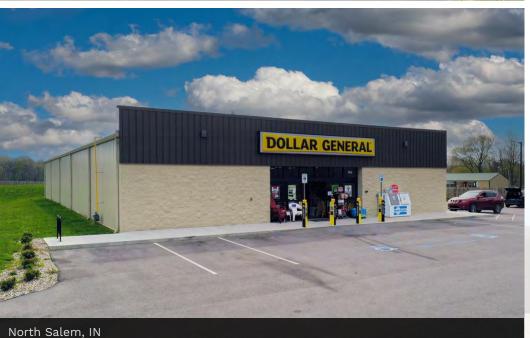

Campbellsville has several historic sites as listed under Taylor County in the National Register of Historic Places listings in Kentucky.

This Dollar General is highly visible as it is strategically positioned on Liberty Rd which sees 2,091 cars per day. The ten mile population from the site is 25,368 while the three mile average household income is \$65,801 per year, making this location ideal for a Dollar General.