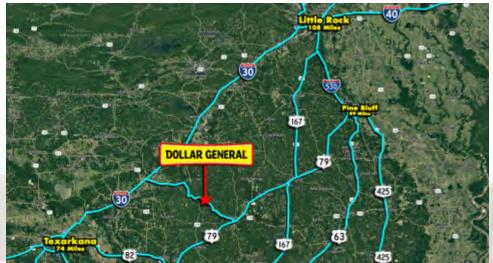

1406 Dr Martin Luther King Jr. Dr, Crossett, AR 71635

Crossett, Arkansas is the largest city in Ashley County, Arkansas, with a population of5,507. Combined with North Crossett and West Crossett, the population is10,752. Crossett was incorporated in 1903.

Crossett is settled within the southeast corner of Arkansas amid the pine trees and wildlife. Our community boasts of a friendly atmosphere and hard-working spirit. Also known as "The Forestry Capital of the South". Every May Crossett hosts the Crossett PRCA Rodeo and in October they have the Wiggins Cabin Festival. Crossett is always in a state of expansion and improvement.

This Dollar General is highly visible as it is strategically positioned on the corner of Dr Martin Luther King Jr Drive & Petersburg Trail which sees 5,777 cars per day. The ten mile population from the site is 11,987 while the three mile average household income is \$54,219 per year, making this location ideal for a Dollar General.