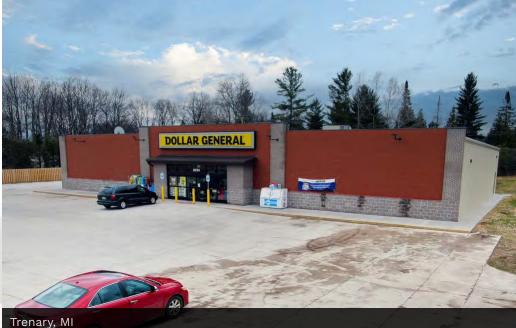

This Dollar General is highly visible as it is strategically positioned on Grundy Ave which **sees 3,290 cars per day**. The ten mile population from the site is 10,411 while the three mile average household income is \$87,234 per year, making this location ideal for a Dollar General.