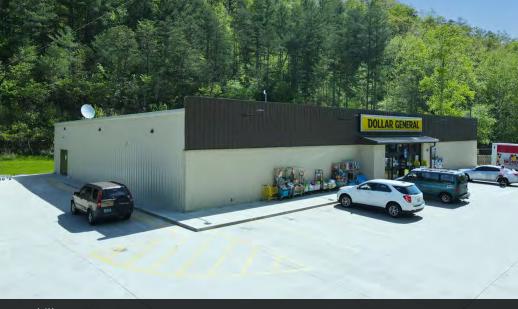

3597 Old Somerset Pike, Brodhead, KY 40409

**Brodhead, Kentucky** is a home rule-class city in Rockcastle County, Kentucky. The population was 1,211 at the 2010 census. It is part of the Richmond-Berea Micropolitan Statistical Area. Brodhead has been noted for its unusual place name.

Living in Brodhead offers residents a suburban rural mix feel and most residents rent their homes. Many families and retirees live in Brodhead and residents tend to be conservative. The public schools in Brodhead are above average.

This Dollar General is highly visible as it is strategically positioned on Old Somerset Pike which sees 2,113 cars per day, and also connects Highway 150 and Highway 27. The ten mile population from the site is 18,784 while the three mile average household income is \$56,924 per year, making this location ideal for a Dollar General.