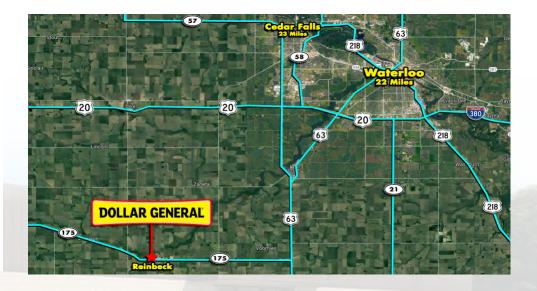

903 Grundy Ave, Reinbeck, IA 50669

**Reinbeck, Iowa** is a city in Grundy County, Iowa. It is part of the Waterloo–Cedar Falls Metropolitan Statistical Area and is in the Cedar Valley. Reinbeck is host to a golf course, various sports fields, a bike trail and hunting range, and a swimming pool. The pool features a zero depth entry zone, a high board and a low board, a water slide, in addition to changing rooms and a concession stand.

Reinbeck's primary industry is farming. Other significant employers include Corteva, Peterson Contractors Incorporated, the Gladbrook-Reinbeck school system, The Little Rebels Daycare, Heartland Coop, Spahn & Rose Lumber, Napa, Van Hauen Auto and Lincoln Savings Bank.

This Dollar General is highly visible as it is strategically positioned on Grundy Ave which **sees 3,290 cars per day**. The ten mile population from the site is 10,411 while the three mile average household income is \$87,234 per year, making this location ideal for a Dollar General.