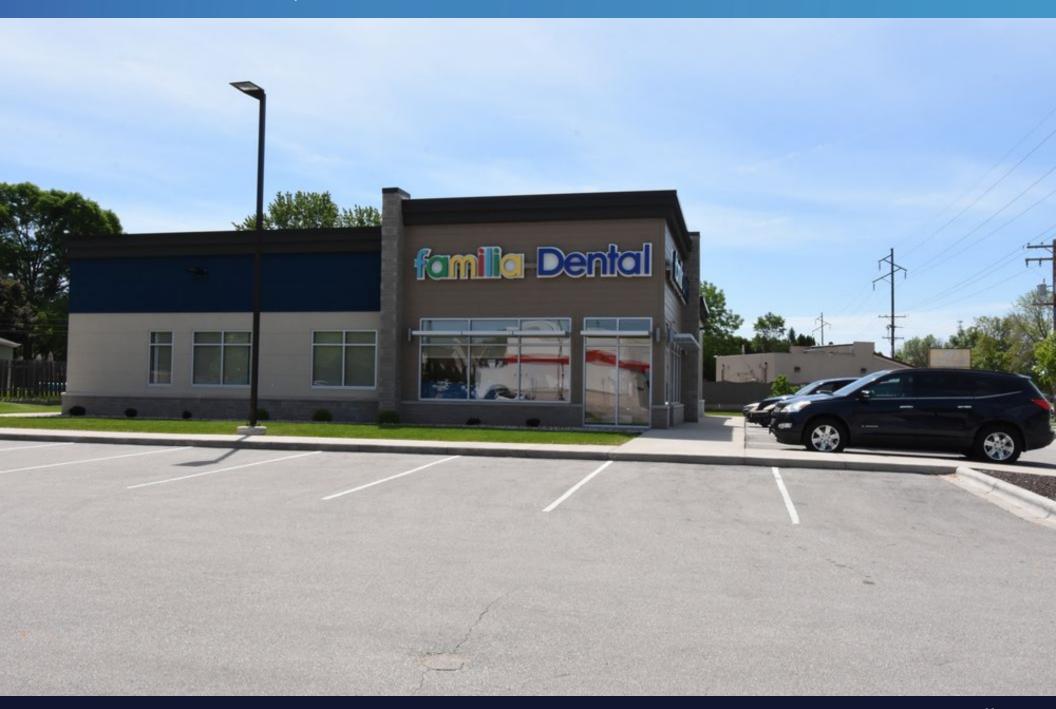

## FAMILIA DENTAL | NEW 10 YEAR LEASE

## FAMILIA DENTAL - \$2M TENANT INVESTMENT!

1931 MAIN ST, GREEN BAY, WI 54302

30445 Northwestern Highway, Suite 275

Farmington Hills, MI 48334 248.254.3410 fortisnetlease.com

SENIOR ADVISOR
D: 248.254.3409
BSCHULTZ@FORTISNETLEASE.COM

Fortis Net Lease is pleased to present this 5,000 SF Familia Dental, located in Green Bay, WI. The property is encumbered with a Ten (10) Year Double Net Lease, leaving limited landlord responsibilities. The lease contains two (5Yr.) options, the lease also contains 10% escalations every 5 years. The store has been open since 2017 with a rent commencement date of 04/01/2017. This Familia Dental is strategically located on Main St in Green Bay.