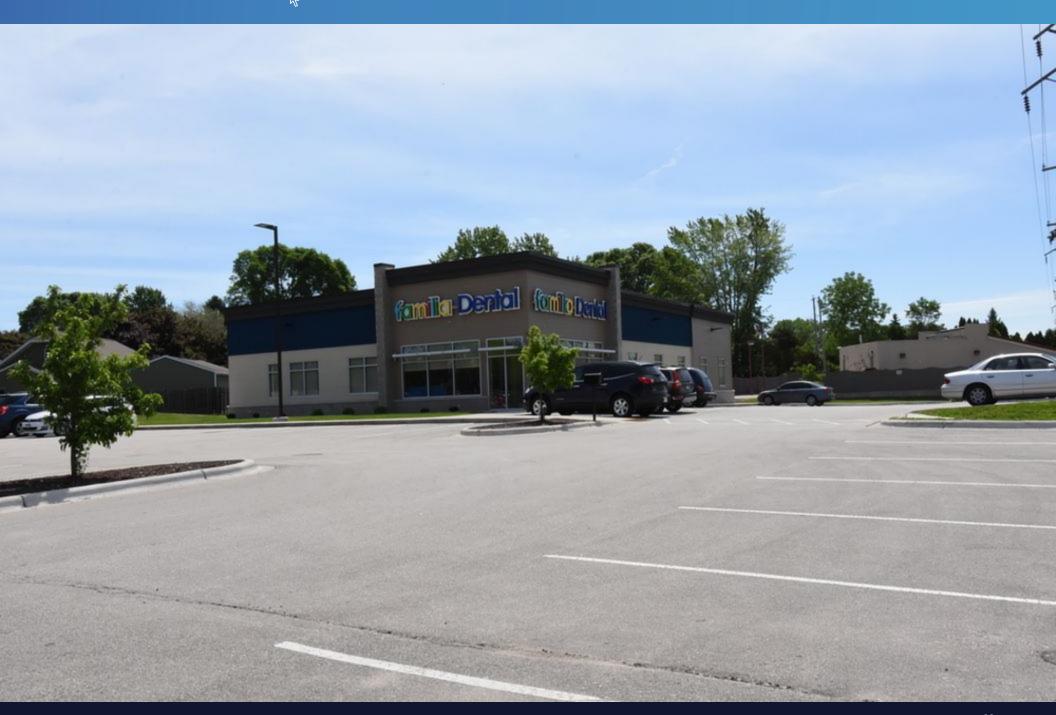

Fortis Net Lease is pleased to present this 5,000 SF Familia Dental, located in Green Bay, WI. The property is encumbered with a Ten (10) Year Double Net Lease, leaving limited landlord responsibilities. The lease contains two (5Yr.) options, the lease also contains 10% escalations every 5 years. The store has been open since 2017 with a rent commencement date of 04/01/2017. This Familia Dental is strategically located on Main St in Green Bay.

1931 MAIN ST, GREEN BAY, WI 54302