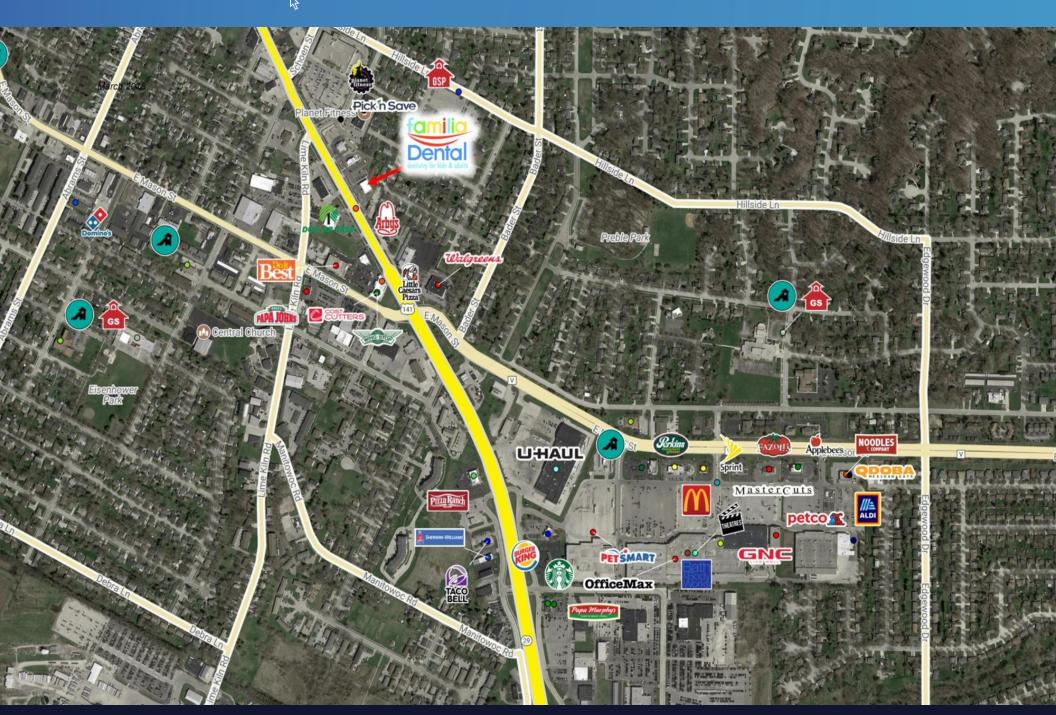

#### **INVESTMENT HIGHLIGHTS**

- NN+ Familia Dental (Limited Responsibilities)
- Tenant Has Invested \$2 Million in This Location!
- 10 Year Term | Two (5Yr.) Options | 10% Bumps at Option
- 10% Bumps Every 5 years
- 7 Years 9 Months Remaining
- Population Within 5 Miles Exceeds 124,000
- Average Household Income Within 1 Mile of \$52,391
- 13,700 Cars Per Day on Main St

# FAMILIA DENTAL 1931 MAIN ST, GREEN BAY, WI 54302

1931 MAIN ST, GREEN BAY, WI 54302

Green Bay is a port city located on Lake Michigan with a diverse economic base including several meat packing, paper plants and health/medical manufacturing facilities. Growing industries include: health care, insurance, transportation and tourism.

Brown County is among the top four wholesale and distribution sites in Wisconsin. Green Bay is the site of a petroleum storage terminal and the city ranks as a major retailing center for northeastern Wisconsin, as well as Upper Michigan.