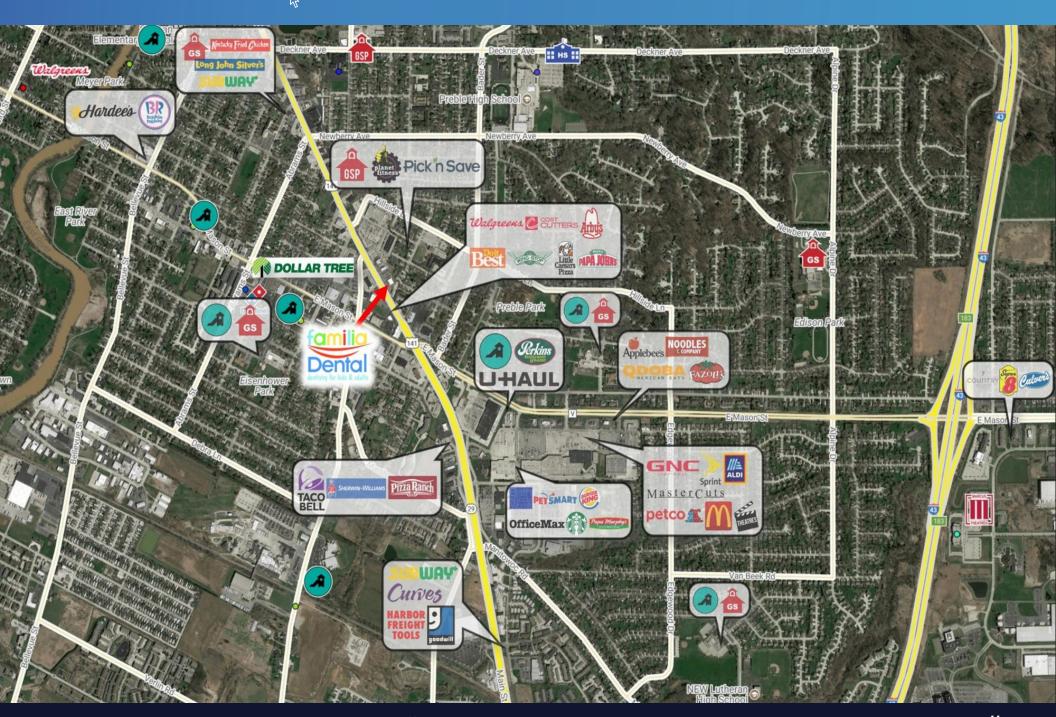

#### **INVESTMENT HIGHLIGHTS**

- NN+ Familia Dental (Limited Responsibilities)
- Tenant Has Invested \$2 Million in This Location!
- 10 Year Term | Two (5Yr.) Options | 10% Bumps at Option
- 10% Bumps Every 5 years
- 7 Years 9 Months Remaining
- Population Within 5 Miles Exceeds 124,000
- Average Household Income Within 1 Mile of \$52,391
- 13,700 Cars Per Day on Main St

# FAMILIA DENTAL 1931 MAIN ST, GREEN BAY, WI 54302

1931 MAIN ST, GREEN BAY, WI 54302

Green Bay is a port city located on Lake Michigan with a diverse economic base including several meat packing, paper plants and health/medical manufacturing facilities. Growing industries include: health care, insurance, transportation and tourism.

Brown County is among the top four wholesale and distribution sites in Wisconsin. Green Bay is the site of a petroleum storage terminal and the city ranks as a major retailing center for northeastern Wisconsin, as well as Upper Michigan.