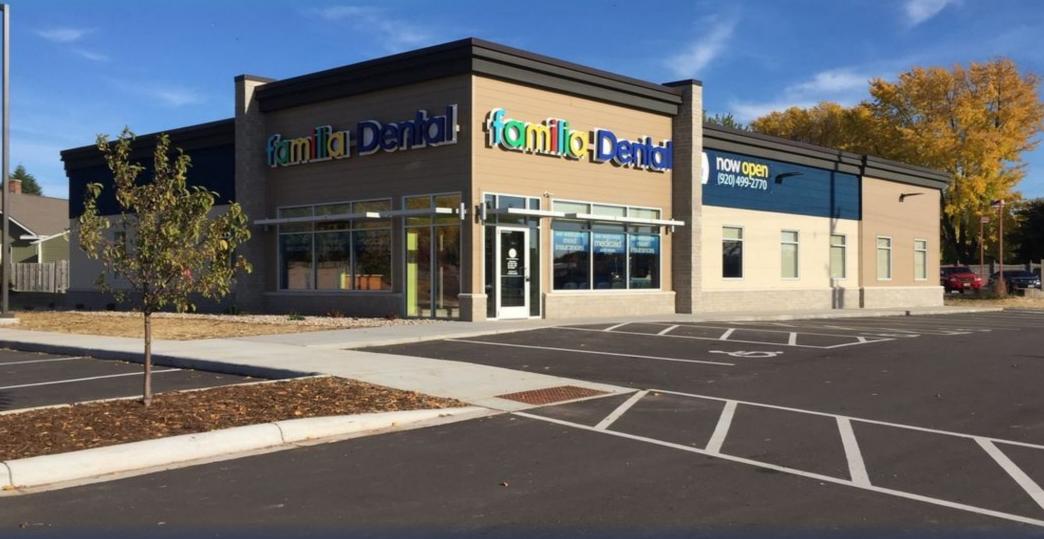

Fortis Net Lease is pleased to present this 5,000 SF Familia Dental, located in Green Bay, WI. The property is encumbered with a Ten (10) Year Double Net Lease, leaving limited landlord responsibilities. The lease contains two (5Yr.) options, the lease also contains 10% escalations every 5 years. The store has been open since 2017 with a rent commencement date of 04/01/2017. This Familia Dental is strategically located on Main St in Green Bay.

1931 MAIN ST, GREEN BAY, WI 54302