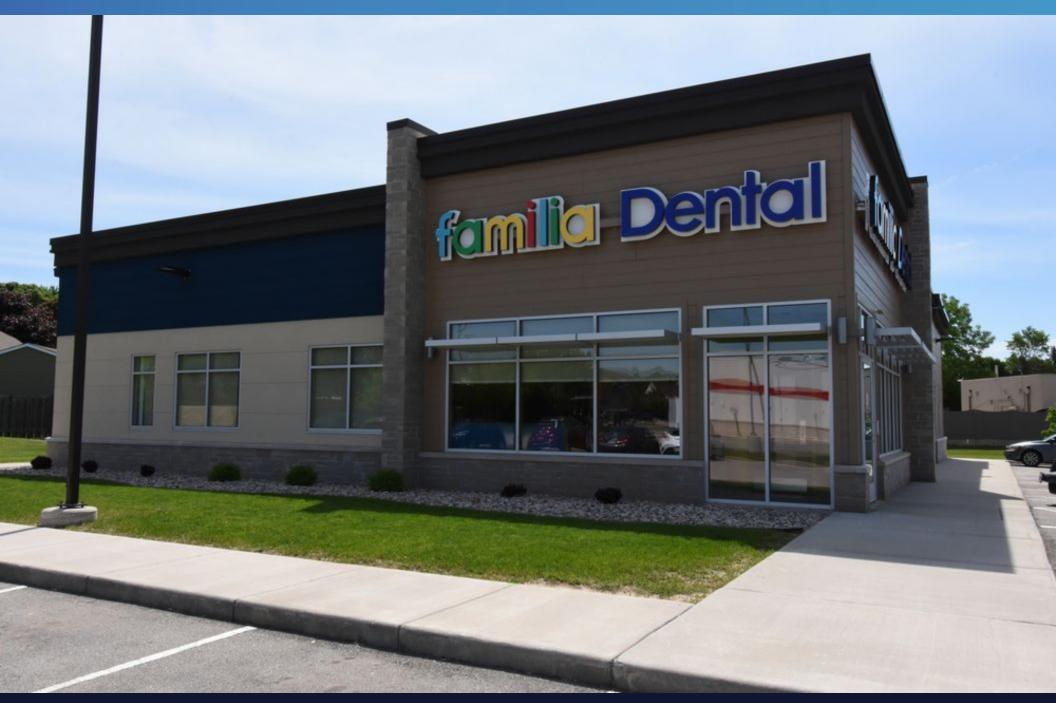

Fortis Net Lease is pleased to present this 5,000 SF Familia Dental, located in Green Bay, WI. The property is encumbered with a Ten (10) Year Double Net Lease, leaving limited landlord responsibilities. The lease contains two (5Yr.) options, the lease also contains 10% escalations every 5 years. The store has been open since 2017 with a rent commencement date of 04/01/2017. This Familia Dental is strategically located on Main St in Green Bay.

1931 MAIN ST, GREEN BAY, WI 54302