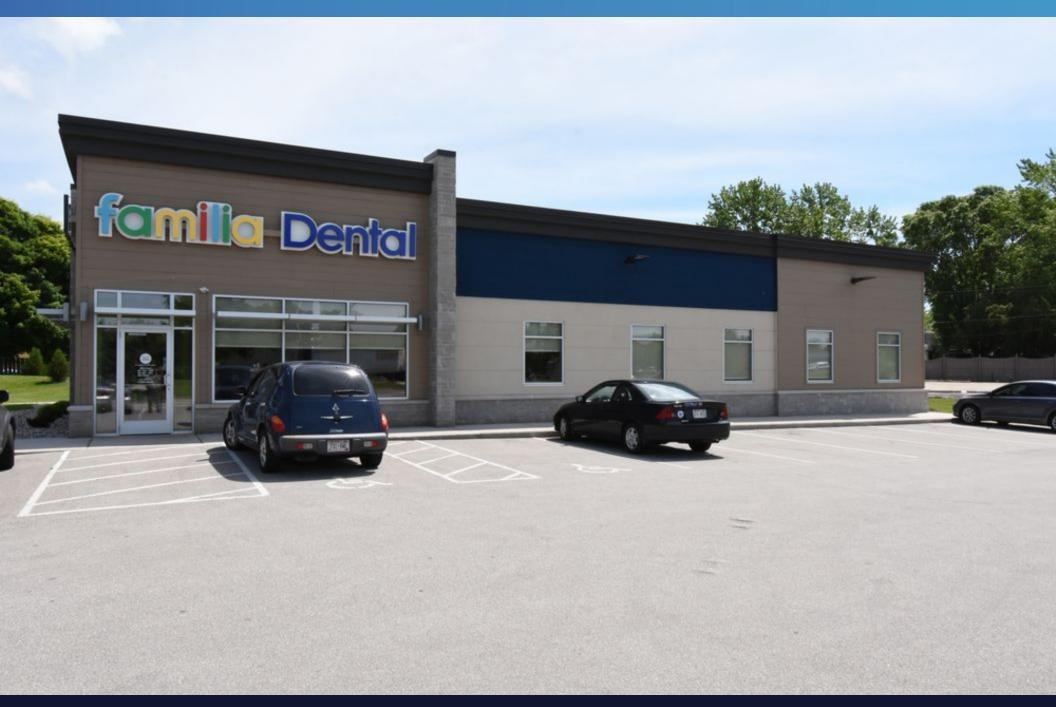

## FAMILIA DENTAL | NEW 10 YEAR LEASE

## FAMILIA DENTAL - \$2M TENANT INVESTMENT!

1931 MAIN ST, GREEN BAY, WI 54302

30445 Northwestern Highway, Suite 275

Farmington Hills, MI 48334 248.254.3410 fortisnetlease.com

SENIOR ADVISOR
D: 248.254.3409
BSCHULTZ@FORTISNETLEASE.COM

Fortis Net Lease is pleased to present this 5,000 SF Familia Dental, located in Green Bay, WI. The property is encumbered with a Ten (10) Year Double Net Lease, leaving limited landlord responsibilities. The lease contains two (5Yr.) options, the lease also contains 10% escalations every 5 years. The store has been open since 2017 with a rent commencement date of 04/01/2017. This Familia Dental is strategically located on Main St in Green Bay.