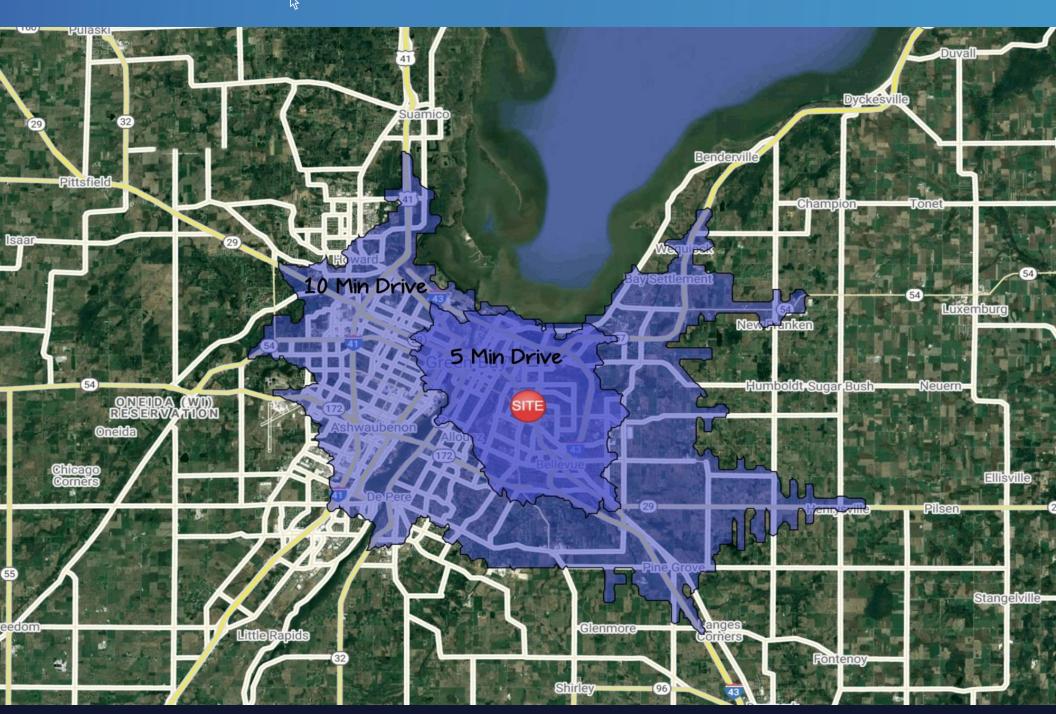

The population within a five-mile radius is greater than 124,000, with the average household income within a one mile radius exceeding \$52,000. This investment will offer a new owner continued success due to the financial strength and the proven profitability of the tenant. List price reflects a 7.00% cap rate based on NOI of \$100,000.

#### **INVESTMENT HIGHLIGHTS**

- NN+ Familia Dental (Limited Responsibilities)
- Tenant Has Invested \$2 Million in This Location!
- 10 Year Term | Two (5Yr.) Options | 10% Bumps at Option
- 10% Bumps Every 5 years
- 7 Years 9 Months Remaining
- Population Within 5 Miles Exceeds 124,000
- Average Household Income Within 1 Mile of \$52,391
- 13,700 Cars Per Day on Main St